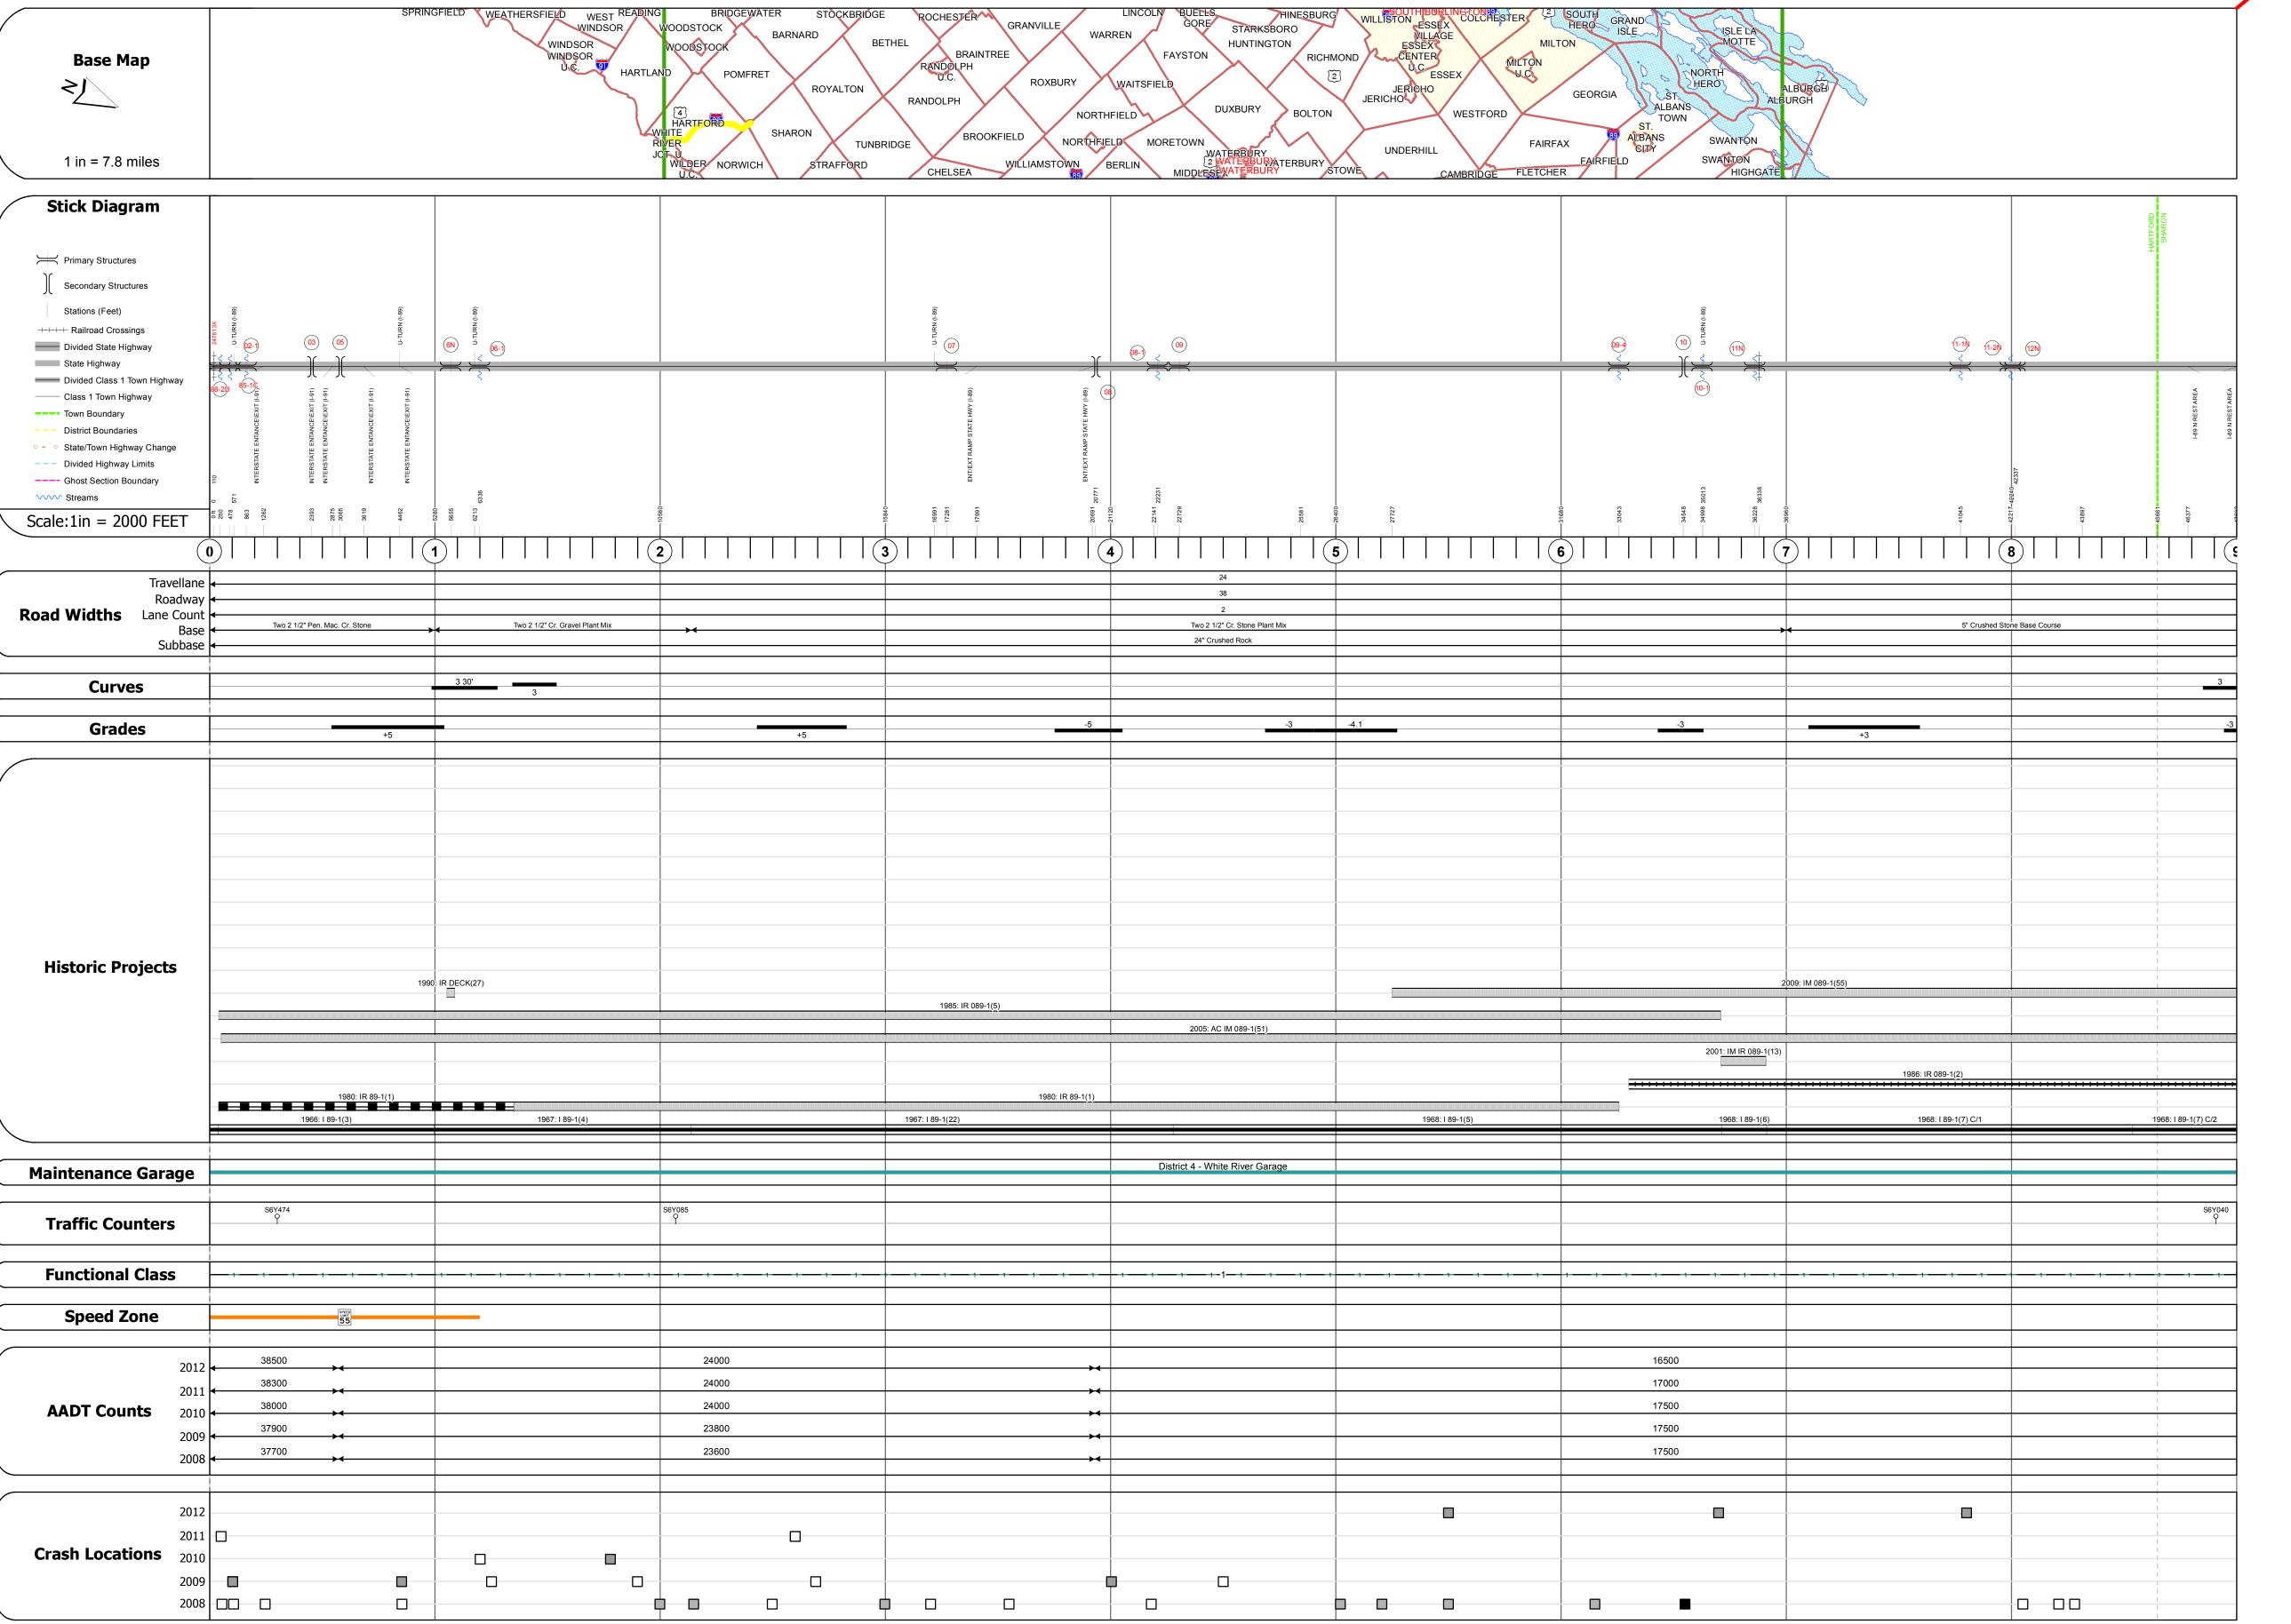

## **Route Log Progress Chart**

Please Note: Errors and Omissions May Exist.
Contact the VTrans Mapping Unit with questions or concerns.

DISTRICT TOWN ROUTE

[u'1089-0000'] I-89

| DESCRIP | <b>LTUN</b> | RI ( | OCK |
|---------|-------------|------|-----|
| DESCRIP | ITOIT       | PL   | JUN |

Culvert 88-2D:
Culvert - 1968
Structure No. 30008988-206131
Length: 6'
Under Clearance: 5.5'
Facility Carried: I89
Bridge Type: ACCGMP
Features Intersected: BROOK
Maintenance: State

Culvert 85-1C:
Culvert - 1967
Structure No. 300089851C06081
Length: 11'
Under Clearance: 12.0'
Facility Carried: I89
Bridge Type: CGMPP
Features Intersected: BROOK
Maintenance: State

Culvert 2-1:
Culvert - 1966
Structure No. 30008902-114081
Length: 8'
Under Clearance: 6.17'
Facility Carried: I89
Bridge Type: MULTIPLATE PIPE
Features Intersected: BROOK
Maintenance: State

Stringer/multi-beam or girder - 1965
Structure No. 200091041C14082
Length: 196'
Height: 0.0'
Weight Limit: 0
Facility Carried: I 00089 RAMP
Bridge Type: 2 SP WELDED PL GDR
Features Intersected: I 89 UNDER I91 RAMPC
Bridge 5:

Stringer/multi-beam or girder - 1965 Structure No. 200091042S14082 Length: 326' Height: 0.0' Weight Limit: 0 Facility Carried: I 00091 ML Bridge Type: 4 SP CONT ROLLED BM Features Intersected: I 89 UNDER I 91SB Bridge 6N: Stringer/multi-beam or girder - 1966 Structure No. 200089006N14082

Under Clearance: 14.25'
Facility Carried: I 00089 ML
Bridge Type: 3 SP ROLLED BEAM
Features Intersected: I 89 OVER US 5
Surface: Bituminous
Maintenance/Ownership: State

Culvert 6-1:
Culvert - 1967
Structure No. 30008906-114081
Length: 6'

Under Clearance: 4.5'

Length: 192'

Width: 38.0'

Facility Carried: I89
Bridge Type: CGMPPA
Features Intersected: BROOK
Maintenance: State

Culvert 7:
Culvert - 1967
Structure No. 200089000714082
Length: 27'
Under Clearance: 13.83'
Facility Carried: I 00089 ML
Bridge Type: REF CONC BOX

Features Intersected: I 89 OVER TH NO 46
Maintenance/Ownership: State

Bridge 8:
Stringer/multi-beam or girder - 1967
Structure No. 200020065A14082
Length: 311'
Height: 0.0'
Weight Limit: 0
Facility Carried: US 00004 ML
Bridge Type: 4 SP ROLLED BEAM
Features Intersected: I 89 UNDER US 4

Culvert 8-1:
Culvert - 1967
Structure No. 30008908-114081
Length: 7'
Under Clearance: 7.5'
Facility Carried: I89
Bridge Type: CGMPP
Features Intersected: BROOK
Maintenance: State

Culvert 9:
Culvert - 1967
Structure No. 200089000914082
Length: 21'
Under Clearance: 14.0'
Facility Carried: I 00089 ML
Bridge Type: REF CONC BOX
Features Intersected: I 89 OVER TH NO 10
Maintenance/Ownership: State

Bridge 9-4:
Culvert - 1967
Structure No. 30008909-414081
Length: 6'
Under Clearance: 7.0'
Facility Carried: I89
Bridge Type: CGMPP
Features Intersected: BROOK
Maintenance: State

Stringer/multi-beam or girder - 1967 Structure No. 2014080D1014081 Length: 204' Height: 0.0' Weight Limit: 0 Facility Carried: TR 00036 Bridge Type: 2 SP CONT WELDED GIR Features Intersected: I 89 UNDER TH NO 36

Bridge 10-1:
Culvert - 1967
Structure No. 30008910-114081
Length: 10'
Under Clearance: 11.0'
Facility Carried: I89
Bridge Type: CGMPP
Features Intersected: BROOK
Maintenance: State

Bridge 11N:

Stringer/multi-beam or girder - 1967
Structure No. 200089011N14082
Length: 1059'
Width: 32.0'
Under Clearance: 21.42'
Facility Carried: I 00089 ML
Bridge Type: 6 SP CONT GIRDERS
Features Intersected: I 89 OVER WR+NEC RR + 14
Surface: Bituminous
Maintenance/Ownership: State

Bridge 11-1N:
Culvert - 1968
Structure No. 300089111N14081
Length: 10'
Under Clearance: 8.0'
Facility Carried: I89
Bridge Type: RC BOX
Features Intersected: PODUNK BROOK
Maintenance: State

Bridge 11-2N:
Culvert - 1968
Structure No. 300089112N14081
Length: 9'
Under Clearance: 9.0'
Facility Carried: I89
Bridge Type: CGMPP
Features Intersected: TIGERTOWN BROOK
Maintenance: State

Culvert - 1968
Structure No. 200089012N14082
Length: 21'
Under Clearance: 14.08'
Facility Carried: I 00089 ML
Bridge Type: REF CONC BOX
Features Intersected: I 89 OVER TH NO 13
Maintenance/Ownership: State